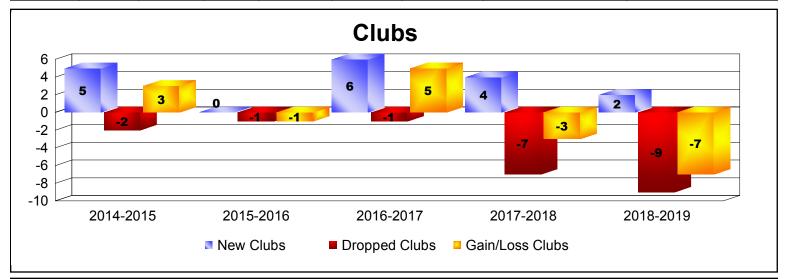

District 4 L6

As of June 2019 Cumulative

| Year      | New<br>Clubs | Dropped<br>Clubs | Gain/<br>Loss<br>Clubs | New<br>Members | Charter<br>Members | Reinstate<br>Members | Transfer<br>Members | Total<br>Member<br>Added | Total<br>Members<br>Dropped | Gain/<br>Loss<br>Members |
|-----------|--------------|------------------|------------------------|----------------|--------------------|----------------------|---------------------|--------------------------|-----------------------------|--------------------------|
| 2014-2015 | 5            | -2               | 3                      | 201            | 171                | 11                   | 8                   | 391                      | -285                        | 106                      |
| 2015-2016 | 0            | -1               | -1                     | 185            | 7                  | 7                    | 7                   | 206                      | -296                        | -90                      |
| 2016-2017 | 6            | -1               | 5                      | 264            | 156                | 22                   | 9                   | 451                      | -300                        | 151                      |
| 2017-2018 | 4            | -7               | -3                     | 208            | 129                | 18                   | 10                  | 365                      | -507                        | -142                     |
| 2018-2019 | 2            | -9               | -7                     | 230            | 76                 | 12                   | 11                  | 329                      | -324                        | 5                        |
| Average   | 3            | -4               | -1                     | 218            | 108                | 14                   | 9                   | 348                      | -342                        | 6                        |