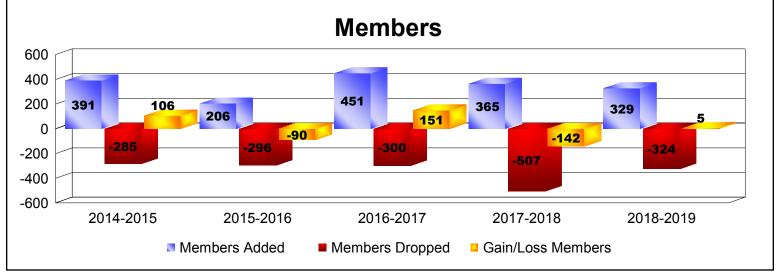

District 4 L6

As of June 2019 Cumulative

| Year      | New<br>Clubs | Dropped<br>Clubs | Gain/<br>Loss<br>Clubs | New<br>Members | Charter<br>Members | Reinstate<br>Members | Transfer<br>Members | Total<br>Member<br>Added | Total<br>Members<br>Dropped | Gain/<br>Loss<br>Members |
|-----------|--------------|------------------|------------------------|----------------|--------------------|----------------------|---------------------|--------------------------|-----------------------------|--------------------------|
| 2014-2015 | 5            | -2               | 3                      | 201            | 171                | 11                   | 8                   | 391                      | -285                        | 106                      |
| 2015-2016 | 0            | -1               | -1                     | 185            | 7                  | 7                    | 7                   | 206                      | -296                        | -90                      |
| 2016-2017 | 6            | -1               | 5                      | 264            | 156                | 22                   | 9                   | 451                      | -300                        | 151                      |
| 2017-2018 | 4            | -7               | -3                     | 208            | 129                | 18                   | 10                  | 365                      | -507                        | -142                     |
| 2018-2019 | 2            | -9               | -7                     | 230            | 76                 | 12                   | 11                  | 329                      | -324                        | 5                        |
| Average   | 3            | -4               | -1                     | 218            | 108                | 14                   | 9                   | 348                      | -342                        | 6                        |